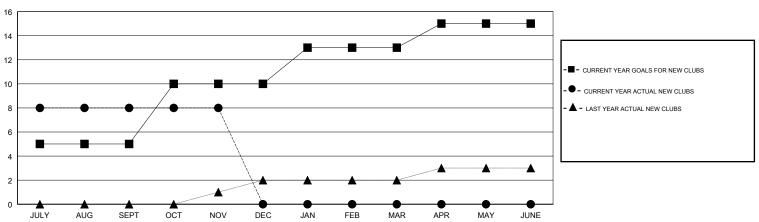

## GOALS AND ACTUAL NEW CLUBS CUMULATIVE

| -■- MEMBER GROWTH NET GOAL        |  |
|-----------------------------------|--|
| - ● - MEMBER GROWTH ACTUAL        |  |
| - ▲ - LAST YEAR MEMBERSHIP ACTUAL |  |
|                                   |  |
|                                   |  |
|                                   |  |