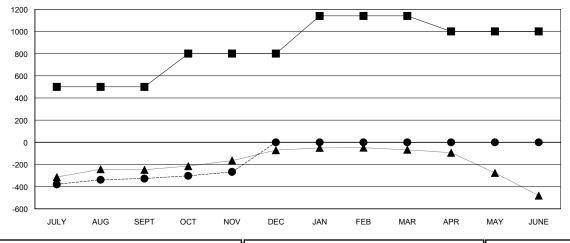

## GOALS AND ACTUAL NEW CLUBS CUMULATIVE

| -■- MEMBER GROWTH NET GOAL        |  |
|-----------------------------------|--|
| - ● - MEMBER GROWTH ACTUAL        |  |
| - ▲ - LAST YEAR MEMBERSHIP ACTUAL |  |
|                                   |  |
|                                   |  |
|                                   |  |