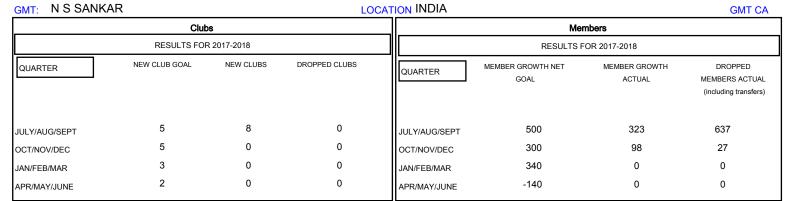

## MONTHLY MEMBERSHIP PROGRESS REPORT

## District 324B1

Results as of: 11/30/2017